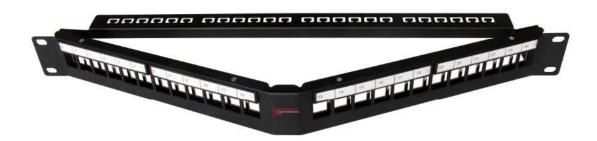

## **1U 24port Angled Modular Patch Panel**

Part No. 170262402 Ver. 1801 Product Specification

## **FEATURES:**

- Angled design saving space of frontal cable management bar
- For passive racks, easy identification from standard design, benefits for important links wiring
- Fitting with FTP/UTP 180D keystone jacks
- Easy click on management bar, high strength affordable
- Remarkable Labeling holder for management
- Including ground wire
- RoHS compliant