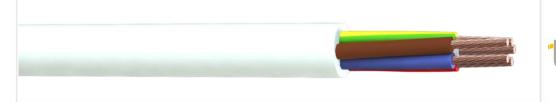

#### **CONSTRUCTION**

| CONDUCTOR   | 1.0mm <sup>2</sup> CLASS 5, STRANDED BARE COPPER |
|-------------|--------------------------------------------------|
| INSULATION  | LSHF                                             |
| NO OF CORES | 5                                                |
| COLOUR CODE | BROWN, BLUE, GREEN/YELLOW, RED, WHITE            |
| JACKET      | LSHF                                             |
| COLOUR      | WHITE                                            |
|             |                                                  |

#### **TECHNICAL**

WORKING VOLTAGE TEMPERATURE RATING CONDUCTOR RESISTANCE @ 20°C OVERALL DIAMETER WEIGHT

300/500V -20°C to +70°C 19.5 OHMS/KM 8.7 MM 134 KG/KM

150M