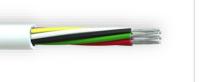

## LSHF BURGLAR ALARM CABLE

PART REFERENCE

39800204WH

**CONSTRUCTION** 

CONDUCTOR TINNED COPPER

CONDUCTOR SIZE 0.22MM<sup>2</sup>
INSULATION LSHF

JACKET LSHF WHITE

**TECHNICAL** 

WORKING VOLTAGE 50V MAXIMUM CURRENT 1A

CONDUCTOR RESISTANCE  $< 94.2 \,\Omega/\text{KM}$ INSULATION RESISTANCE  $> 200 \,\text{M}\Omega.\text{M}$ 

TEMPERATURE RATING -0 to +70°C (STATIC)

COLOUR CODE 4 CORE: RED, BLUE, YELLOW & BLACK

6 CORE: RED, BLUE, YELLOW, BLACK, WHITE & GREEN

8 CORE: RED, BLUE, YELLOW, BLACK, WHITE, GREEN, ORANGE &

**BROWN** 

12 CORE: RED, BLUE, YELLOW, BLACK, WHITE, GREEN, ORANGE,

**BROWN, GREY, PINK, VIOLET & TURQUOISE** 