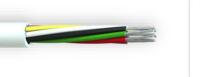

### CONSTRUCTION

CONDUCTOR TINNED COPPER

CONDUCTOR SIZE 0.22MM<sup>2</sup>
INSULATION LSHF

JACKET LSHF WHITE

## **TECHNICAL**

WORKING VOLTAGE 50V MAXIMUM CURRENT 1A

CONDUCTOR RESISTANCE  $< 94.2 \Omega/\text{KM}$ INSULATION RESISTANCE  $> 200 \text{ M}\Omega.\text{M}$ 

TEMPERATURE RATING -0 to +70°C (STATIC)

COLOUR CODE 4 CORE: RED, BLUE, YELLOW & BLACK

6 CORE: RED, BLUE, YELLOW, BLACK, WHITE & GREEN

8 CORE: RED, BLUE, YELLOW, BLACK, WHITE, GREEN, ORANGE &

BROWN

12 CORE: RED, BLUE, YELLOW, BLACK, WHITE, GREEN, ORANG,

**BROWN, GREY, PINK, VIOLET & TURQUOISE** 