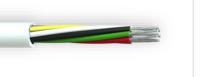

## LSF BURGLAR ALARM CABLE

PART REFERENCE 39800206WL

**CONSTRUCTION** 

CONDUCTOR TINNED COPPER

CONDUCTOR SIZE 0.22MM<sup>2</sup>
INSULATION LSF/PVC

JACKET LSF/PVC WHITE

**TECHNICAL** 

WORKING VOLTAGE 50V MAXIMUM CURRENT 1A

 $\begin{array}{lll} \text{CONDUCTOR RESISTANCE} & < 94.2 \ \Omega/\text{KM} \\ \text{INSULATION RESISTANCE} & > 200 \ \text{M}\Omega.\text{M} \\ \end{array}$ 

TEMPERATURE RATING -0 to +70°C (STATIC)

COLOUR CODE 4 CORE: RED, BLUE, YELLOW & BLACK

6 CORE: RED, BLUE, YELLOW, BLACK, WHITE & GREEN

8 CORE: RED, BLUE, YELLOW, BLACK, WHITE, GREEN, ORANGE &

BROWN

12 CORE: RED, BLUE, YELLOW, BLACK, WHITE, GREEN, ORANGE,

**BROWN, GREY, PINK, VIOLET & TURQUOISE** 