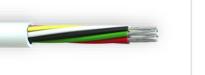

## LSF BURGLAR ALARM CABLE

PART REFERENCE 39800208WL

CONSTRUCTION

CONDUCTOR TINNED COPPER

CONDUCTOR SIZE 0.22MM<sup>2</sup>
INSULATION LSF/PVC

JACKET LSF/PVC WHITE

**TECHNICAL** 

WORKING VOLTAGE 50V MAXIMUM CURRENT 1A

CONDUCTOR RESISTANCE  $< 94.2 \ \Omega/KM$  INSULATION RESISTANCE  $> 200 \ M\Omega.M$ 

TEMPERATURE RATING -0 to +70°C (STATIC)

COLOUR CODE 4 CORE: RED, BLUE, YELLOW & BLACK

6 CORE: RED, BLUE, YELLOW, BLACK, WHITE & GREEN

8 CORE: RED, BLUE, YELLOW, BLACK, WHITE, GREEN, ORANGE &

**BROWN** 

12 CORE: RED, BLUE, YELLOW, BLACK, WHITE, GREEN, ORANGE,

**BROWN, GREY, PINK, VIOLET & TURQUOISE** 

| N <u>o</u> Core | NOMINAL<br>WEIGHT<br>KG/KM | OVERALL<br>DIAMETER<br>(MM) |
|-----------------|----------------------------|-----------------------------|
| 4               | 18                         | 3.4                         |
| 6               | 25                         | 4.0                         |
| 8               | 30                         | 4.3                         |
| 8               | 30                         | 4.3                         |
| 12              | 37                         | 5.5                         |