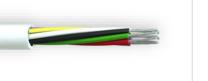

CONDUCTOR RESISTANCE  $< 94.2 \,\Omega/\text{KM}$ INSULATION RESISTANCE  $> 200 \,\text{M}\Omega.\text{M}$ 

TEMPERATURE RATING -0 to +70°C (STATIC)

COLOUR CODE 4 CORE: RED, BLUE, YELLOW & BLACK

6 CORE: RED, BLUE, YELLOW, BLACK, WHITE & GREEN

8 CORE: RED, BLUE, YELLOW, BLACK, WHITE, GREEN, ORANGE &

BROWN

12 CORE: RED, BLUE, YELLOW, BLACK, WHITE, GREEN, ORANGE,

**BROWN, GREY, PINK, VIOLET & TURQUOISE** 

| N <u>o</u> Core | NOMINAL<br>WEIGHT<br>KG/KM | OVERALL<br>DIAMETER<br>(MM) |
|-----------------|----------------------------|-----------------------------|
| 4               | 18                         | 3.4                         |
| 6               | 25                         | 4.0                         |
| 8               | 30                         | 4.3                         |
| 8               | 30                         | 4.3                         |
| 12              | 37                         | 5.5                         |