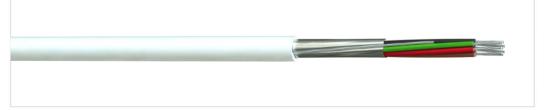

## LSF SCREENED BURGLAR ALARM CABLE

**tru**security

PART REFERENCE

39900204WL

CONSTRUCTION

CONDUCTOR TINNED COPPER

CONDUCTOR SIZE 0.22MM<sup>2</sup>
INSULATION LSF/PVC

SCREEN POLYESTER/ALUMINIUM FOIL

JACKET LSF/PVC WHITE

**TECHNICAL** 

WORKING VOLTAGE 50V MAXIMUM CURRENT 1A

CONDUCTOR RESISTANCE  $< 94.2 \Omega/\text{KM}$ INSULATION RESISTANCE  $> 200 \text{ M}\Omega.\text{M}$ 

TEMPERATURE RATING -0 to +70°C (STATIC)

COLOUR CODE 4 CORE: RED, BLUE, YELLOW & BLACK

6 CORE: RED, BLUE, YELLOW, BLACK, WHITE & GREEN

8 CORE: RED, BLUE, YELLOW, BLACK, WHITE, GREEN, ORANGE &

**BROWN** 

12 CORE: RED, BLUE, YELLOW, BLACK, WHITE, GREEN, ORANGE,

**BROWN, GREY, PINK, VIOLET & TURQUOISE** 

| N <u>o</u> Cof | RE | NOMINAL<br>WEIGHT<br>KG/KM | OVERALL<br>DIAMETER<br>(MM) |
|----------------|----|----------------------------|-----------------------------|
| 4              |    | 24                         | 3.7                         |
| 6              |    | 28                         | 4.3                         |
| 8              |    | 34                         | 4.6                         |
| 12             |    | 47                         | 6.2                         |