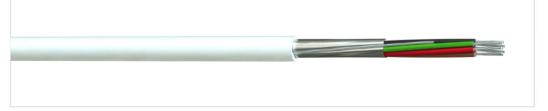

## LSF SCREENED BURGLAR ALARM CABLE

**tru**security

PART REFERENCE 39900208WL

**CONSTRUCTION** 

CONDUCTOR TINNED COPPER

CONDUCTOR SIZE 0.22MM<sup>2</sup>
INSULATION LSF/PVC

SCREEN POLYESTER/ALUMINIUM FOIL

JACKET LSF/PVC WHITE

**TECHNICAL** 

WORKING VOLTAGE 50V MAXIMUM CURRENT 1A

CONDUCTOR RESISTANCE  $< 94.2 \Omega/\text{KM}$ INSULATION RESISTANCE  $> 200 \text{ M}\Omega.\text{M}$ 

TEMPERATURE RATING -0 to +70°C (STATIC)

COLOUR CODE 4 CORE: RED, BLUE, YELLOW & BLACK

6 CORE: RED, BLUE, YELLOW, BLACK, WHITE & GREEN

8 CORE: RED, BLUE, YELLOW, BLACK, WHITE, GREEN, ORANGE &

**BROWN** 

12 CORE: RED, BLUE, YELLOW, BLACK, WHITE, GREEN, ORANGE,

**BROWN, GREY, PINK, VIOLET & TURQUOISE** 