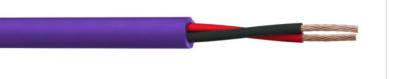

## OFC 12/2 PROFESSIONAL SPEAKER CABLE LSHF

PART REFERENCE TSS12/2H

## CONSTRUCTION

CONDUCTOR 99.999% OXYGEN FREE PURE COPPER

STRANDING 65/0.25MM

INSULATION LSHF NUMBER OF CORES 2

JACKET LSHF

## **APPEREANCE**

COLOUR CODE RED & BLACK

JACKET COLOUR VIOLET

**PRINTING** 

'TruSound 12/2 Professional OFC Speaker Cable LSHF 65strand 12awg 2core CE RoHS BATCH NO'